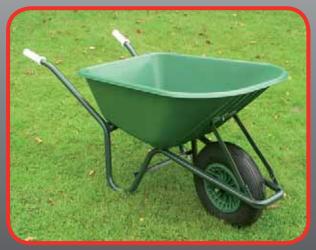

## Part Number 01007 Tray Capacity (ltr) 100 Tray Type Polypropylene Assembly Assembled Weight (kg) 11.9

(mm)

N/A

Weekender

Rancher TK-100

ALTRAD Belle Head Office, Sheen, Nr. Buxton, Derbyshire, SK17 0EU
Tel: (+44) 01298 84606 Fax: (+44) 01298 84722 Email: sales@belle-group.co.uk
www.ALTRAD-Belle.com