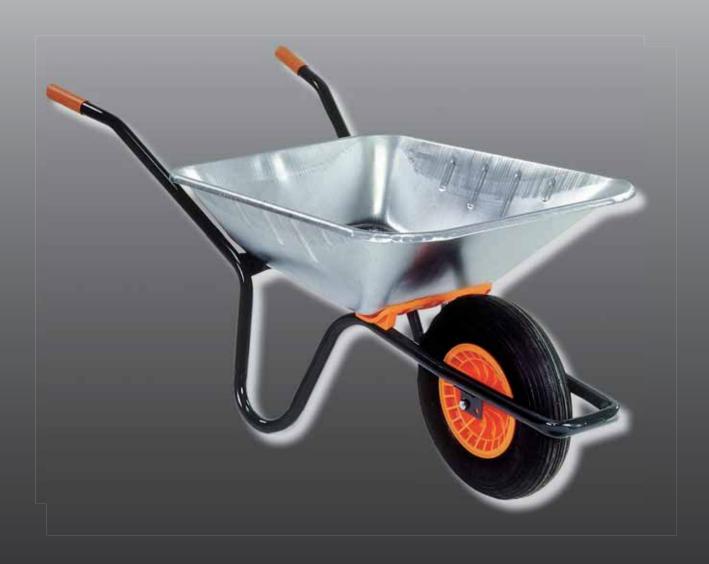

## **Home & Garden** Wheelbarrows

**Home & Garden Wheelbarrows** The best garden transport solution.

No.1 for Light Construction Equipment, Scaffolding, Wheelbarrows

www.ALTRAD-Belle.com

- One-piece steel tube frame offers strength and durability. Tube is 30mm Diameter, 1.5mm thick.
- » Ergonomic design with ideal weight distribution for balance and stability.
- » 2 easy to change wheels locations to give even better balance.
- Under-tray bracing to minimize distortion from heavy-duty use (Weekender only).
- » 0.8mm thick Galvanised Steel tray with double-rolled edges (Weekender only).
- » Polypropylene 100ltr Dark Green Tray (Rancher TK-100 only)
- » Simple to clean.