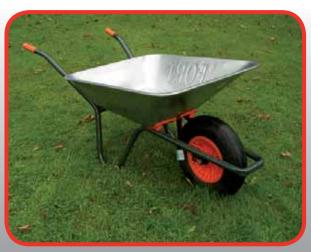

## **Technical Specifications**

| Part Number    |       | 35506        |
|----------------|-------|--------------|
| Tray Capacity  | (ltr) | 85           |
| Tray Type      |       | Galvanised   |
| Assembly       |       | Disassembled |
| Weight         | (kg)  | 11.4         |
| Tray Thickness | (mm)  | 0.8          |